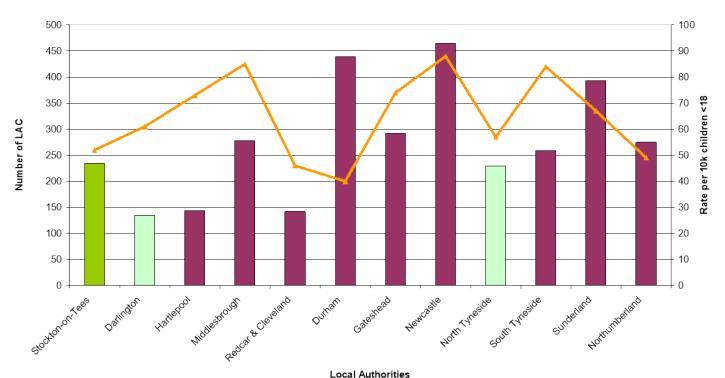

#### 2008/09 Looked After Children Statistics for the North East Region

Local Additionnes

# **Summary - 1**

- Stockton-on-Tees LAC:
  - Below average LAC rate per 10k children <18.</li>
  - Above NE average LAC increase over last year.
  - Lower than NE average of LAC placed with in-house fostering service.
  - Proportion of LAC placed externally = North East average.
- Stockton-on-Tees Foster Carers:
  - Net foster carer numbers static, but 10% churn, which is average for North East.
  - NE average number of enquiries about fostering, and above average conversion to approval, but longer than average time to recruit and assess.