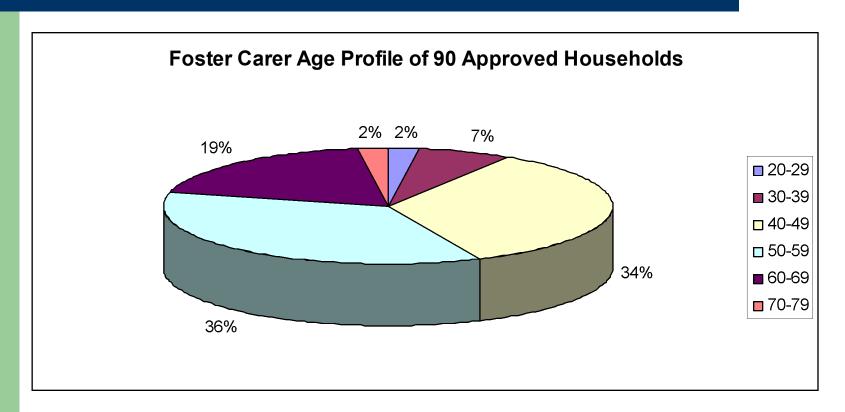

## **Foster Carers - 1**

| 2008/09 Data                           | Stockton-on-Tees | Darlington | Hartlepool | Middlesbrough | Redcar & Cleveland | Durham | Gateshead | Newcastle | North Tyneside | South Tyneside | Sunderland | Northumberland |
|----------------------------------------|------------------|------------|------------|---------------|--------------------|--------|-----------|-----------|----------------|----------------|------------|----------------|
| Approved<br>Foster Carer<br>Households | 90               | 59         | 80         | 85            | 74                 | 183    | 157       | 201       | 139            | 99             | 196        | 144            |
| Approved<br>Foster Carers              | 8                | 6          | 17         | 2             | 15                 | 30     | 22        | 55        | 17             | 16             | 18         | 17             |
| Deregistered                           | 9                | 6          | 12         | 13            | 17                 | 25     | 9         | 29        | 22             | 16             | 30         | 28             |
| Net Change                             | -1%              | 0%         | 6%         | -13%          | -3%                | 3%     | 8%        | 13%       | -4%            | 0%             | -6%        | -8%            |