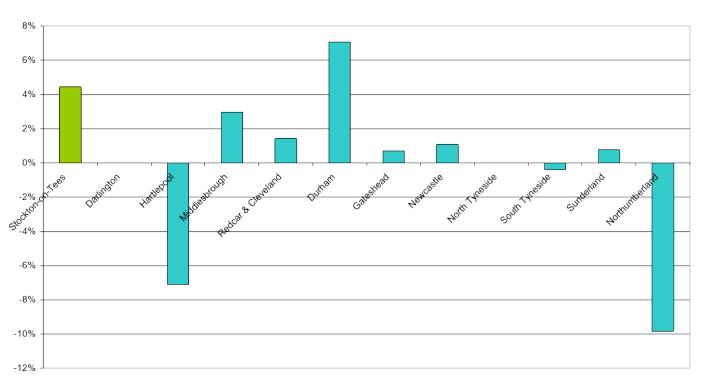

#### Change in LAC Statistics for the North East Region 2007/08 to 2008/09

# **Summary - 1**

- Stockton-on-Tees LAC:
  - Below average LAC rate per 10k children <18.</li>
  - Above NE average LAC increase over last year.
  - Lower than NE average of LAC placed with in-house fostering service.
  - Proportion of LAC placed externally = North East average.
- Stockton-on-Tees Foster Carers:
  - Net foster carer numbers static, but 10% churn, which is average for North East.
  - NE average number of enquiries about fostering, and above average conversion to approval, but longer than average time to recruit and assess.