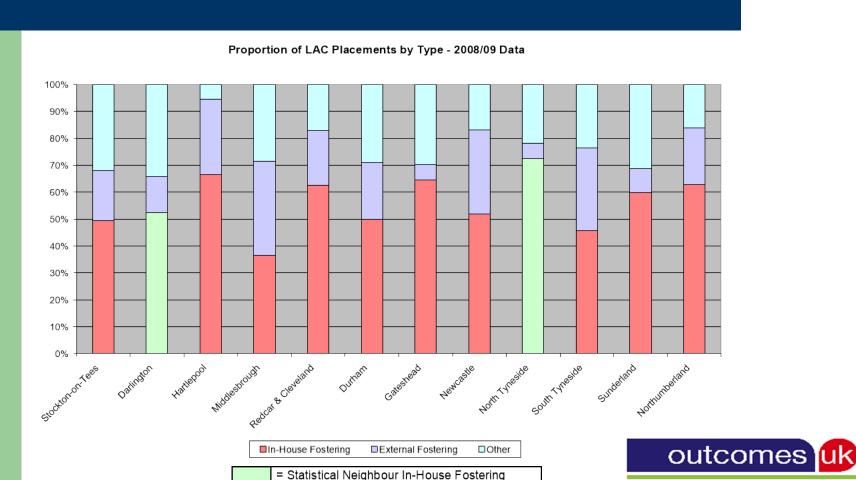

# **Summary - 1**

- Stockton-on-Tees LAC:
  - Below average LAC rate per 10k children <18.</li>
  - Above NE average LAC increase over last year.
  - Lower than NE average of LAC placed with in-house fostering service.
  - Proportion of LAC placed externally = North East average.
- Stockton-on-Tees Foster Carers:
  - Net foster carer numbers static, but 10% churn, which is average for North East.
  - NE average number of enquiries about fostering, and above average conversion to approval, but longer than average time to recruit and assess.