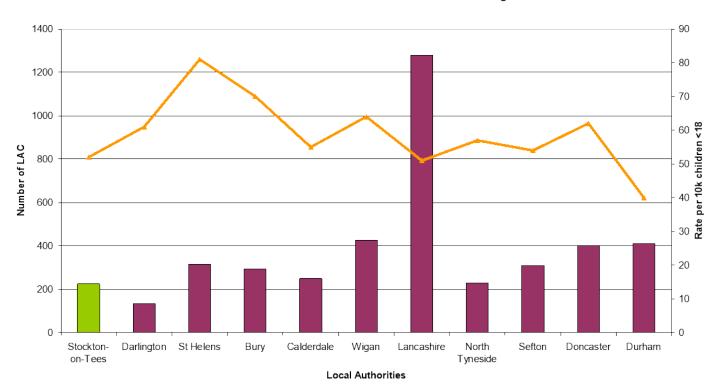

# North East Collaborative Foster Care Services Project – Stockton-on-Tees Borough Council Benchmarking

Paul Riley



# **Agenda**

- Project Process.
- Looked After Children.
- Foster Carers.
- Service Delivery.
- Costs.
- Summary.



# **Project Process**

- Questionnaire & analysis.
- Options workshops.
- Options appraisal report.
- Option feasibility workshop.
- Baseline report.
- Feasibility reports.



#### 2008/09 Looked After Children Statistics for the North East Region



Local Additionnes





#### 2007/08 Looked After Children Statistics for Statistical Neighbours







#### Change in LAC Statistics for the North East Region 2007/08 to 2008/09





## **Foster Carers - 1**

| 2008/09 Data                           | Stockton-on-Tees | Darlington | Hartlepool | Middlesbrough | Redcar & Cleveland | Durham | Gateshead | Newcastle | North Tyneside | South Tyneside | Sunderland | Northumberland |
|----------------------------------------|------------------|------------|------------|---------------|--------------------|--------|-----------|-----------|----------------|----------------|------------|----------------|
| Approved<br>Foster Carer<br>Households | 90               | 59         | 80         | 85            | 74                 | 183    | 157       | 201       | 139            | 99             | 196        | 144            |
| Approved<br>Foster C